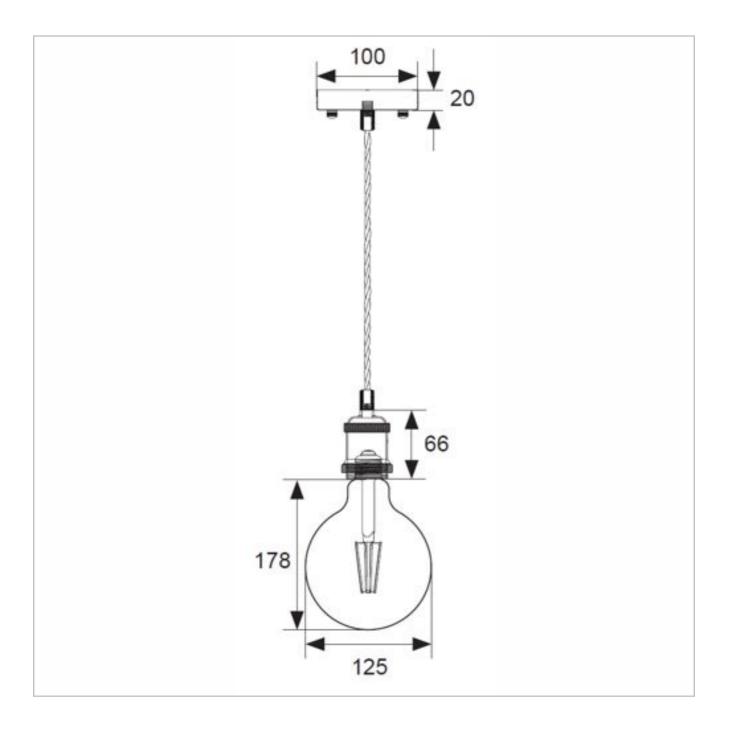

## **General Information**

| Lamp Type                      | LED                     |
|--------------------------------|-------------------------|
| Colour / Finish                | Antique Brass           |
| OCTO Compatibility             | Smart Indoor controller |
| IP Rating                      | IP20                    |
| Class Protection               | 1                       |
| Internal / External            | Internal                |
| Surface / Recessed / Suspended | Pendant                 |
| CE Mark                        | Yes                     |
| Width (mm)                     | 125                     |
| Accessories                    | ALED/6W/G125/2500K      |